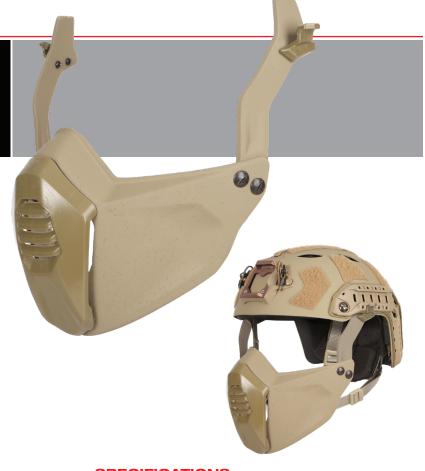

# FAST™ Carbon Composite Mandible

## Scalable, Modular Protection

The FAST Carbon Composite Mandible offers increased elemental and blunt impact protection for all Ops-Core® FAST helmets equipped with the Super High-Cut Skeleton ARC Rails and Super High-Cut Skeleton ARC Shim. Designed for mobility operations, the FAST Carbon Composite Mandible provides facial protection from debris in a lightweight, low profile form factor. A pivoting vent plate reduces fogging, enables clear communication and allows for easy hydration. The FAST Carbon Composite Mandible is one-size-fits-all and quickly scalable, easily attaching to the helmet without occupying valuable rail space.

### **KEY FEATURES**

- Increased elemental and blunt impact protection
- Lightweight design easily attaches to SHC ARC Shim
- Pivoting vent plate to reduce fog, enable clear communication and easy hydration access
- Compatible with any Ops-Core FAST helmet equipped with the Super High-Cut Skeleton ARC Rails and Super High-Cut Skeleton ARC Shim
- SHC Skeleton Rails and SHC ARC Shims available as upgrade kit to any Ops-Core FAST Helmet